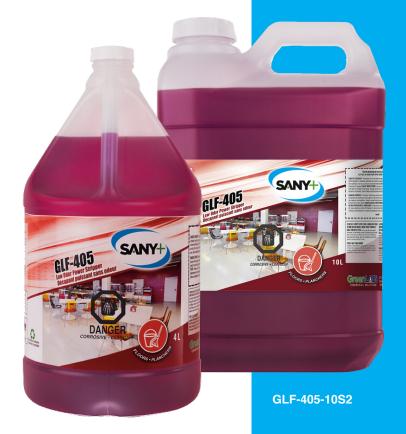

# GLF-405 LOW ODOR POWER STRIPPER

An aggressive, concentrated, high-performance floor stripper that does not give off offensive odors associated with other strippers. GLF-405 is designed for use in schools, healthcare facilities, nursing homes, and all other areas where sensitivity to chemical odor is a concern. It works well on conventional or 'green' floor finishes instantly, whitening by re-emulsifying.

#### **DILUTION RATIOS**

| Task       | Мор  |
|------------|------|
| Light      | 1:16 |
| Medium     | 1:12 |
| Heavy duty | 1:8  |

| Product Code | Package Size   |
|--------------|----------------|
| GLF-405-4S4  | 4 X4L Bottles  |
| GLF-405-10S2 | 2 X10L Bottles |